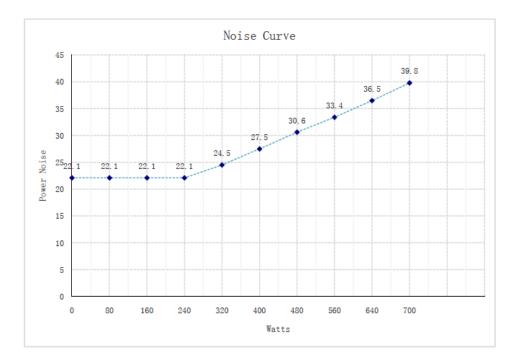

|

- = existing = non existing

#### **Connectors**



| AC Inpu   | ut                |      |     | 100V/240V 47-63Hz max. 9/4 | 47-63Hz max. 9/4,5A |       |  |
|-----------|-------------------|------|-----|----------------------------|---------------------|-------|--|
| DC Output |                   | 3,3V | 5V  | 12V                        | -12V                | 5Vsb  |  |
| BPS-700   | Max.<br>Current   | 15A  | 15A | 58A                        | 0.3A                | 2.5A  |  |
|           | Max.              | 10   | 0W  | 620W                       | 3.6W                | 12.5W |  |
|           | Combined<br>Power | 700W |     |                            |                     |       |  |



# Argus BPS-700

### Noise curve of the fan