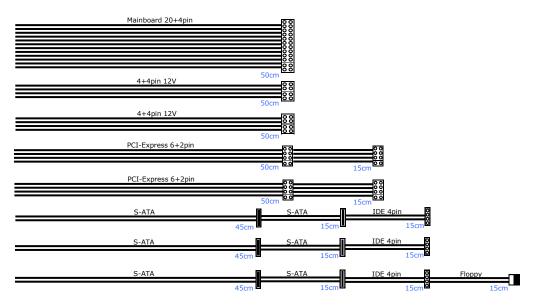

When it comes to the variety of connections, we also kept an eye on the greatest possible efficiency and, with the exception of the 20+4pin connection, designed all other cable strands as flat ribbon versions - saving space and time when laying. The BPS-700 has four PCIe 6+2pin and six S-ATA connections available. With 58A on the 12V line, there is more than enough power available for potent hardware.

# Argus BPS-700

| Output                     | 7000                                                      |
|----------------------------|-----------------------------------------------------------|
| Mainboard 20+4Pin          | 7,000                                                     |
| 4Pin/ 4+4Pin/ 8Pin 12V     | - / 2x /                                                  |
| PCI-Express 6+2Pin         | 4                                                         |
| PCI-Express 6Pin           |                                                           |
| IDE 4Pin                   | 3                                                         |
| S-ATA                      | 6                                                         |
| Floppy                     | 1                                                         |
| Fan monitoring             |                                                           |
| 100/240V Input             | •/                                                        |
| PFC                        | (auto                                                     |
| ATX-Standard               | Activ<br>ATX 2.                                           |
| Fan dimension              | 1x 120mr                                                  |
|                            |                                                           |
| Fan control                | Automati                                                  |
| Noise level                | 22.1-39.8d                                                |
| Cable management           |                                                           |
| Protection circuit         | OPP, SCP, OVP, OCP, NL                                    |
| PSU dimensions (H/W/D)     | 86/150/140mr                                              |
| Package dimensions (H/W/D) | 210/280/100mr                                             |
| Weight (net)               | 1.78k                                                     |
| Weight (gross)             | 2.13k                                                     |
| Packing units (VE/VPE/PAL) | 1/5/21                                                    |
| Warranty                   | 36 Month                                                  |
| Article number             | 8888217                                                   |
| EAN-Code                   | 426045564526                                              |
| Scope of delivery          | Manual (german, english), Power corc<br>Screws, Cable tie |
| 80+ certificate            | 80 PLUS                                                   |