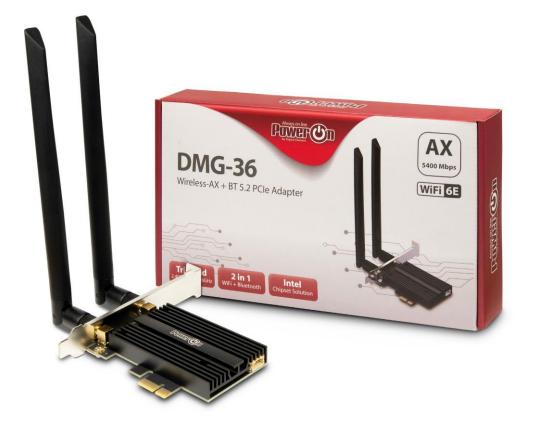

## DMG-36 - 5400Mbps WLAN + Bluetooth 5.2 adapter

The DMG-36 is a 2in1 WLAN & Bluetooth 5.2 adapter. It allows you to connect your PC to the WiFi network at home or in the office. The WLAN (802.11 a/b/g/n/ac/ax (WiFi 6E)) PCIe adapter is equipped with a modern Intel® AX210 chipset and two 6dBi strong antennas and offers speeds of up to 5400Mbps in 2.4GHz or 5GHz network (tri-band) is the ideal basis for high-speed data transfer.

In addition to the WLAN function, the DMG-36 also offers a Bluetooth 5.2 interface, allowing you to connect your computer to a smartphone, tablet or other Bluetooth device.

Since WiFi and Bluetooth connections are possible at the same time, you can use the DMG-36 to play files from your WiFi network directly on your Bluetooth speakers or headphones, for example.

- ✓ WiFi 6E with up to 5400Mbps
- ✓ for 2.4GHz or 5GHz networks (tri-band)
- ✓ Intel<sup>®</sup> AX210 chipset with Bluetooth 5.2
- ✓two powerful 6dBi antennas

| 2T                                     |
|----------------------------------------|
|                                        |
| 60                                     |
| 5400Mb                                 |
| 2.4GHz/5G                              |
|                                        |
| 5                                      |
| PCIe 2.0                               |
| Intel® AX2                             |
| Windows 10/                            |
| 20/120/95m                             |
| 32/220/116m                            |
| 14                                     |
| 23                                     |
| 1/                                     |
| 24 Mont                                |
| 888881                                 |
| 42604556477<br>Mounting age            |
| Mounting scr<br>Low-profile slot brack |
| B cable for Bluetooth connecti         |
| Driver (                               |
| Manı                                   |
| (english, germ                         |
| transfer speed up to 5400Mb            |
| Bluetooth<br>Two strong 6dBi anteni    |
| UNO CTRONA BABL OPTOPP                 |
|                                        |