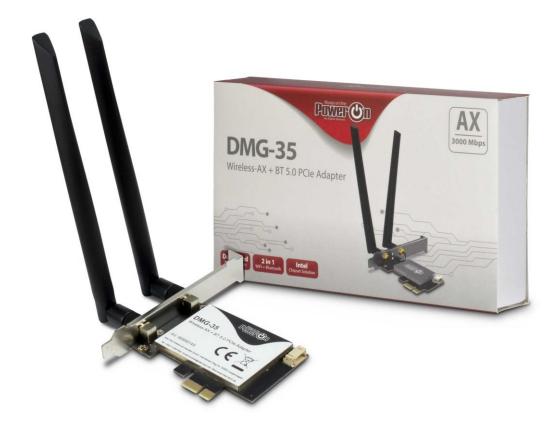

# DMG-35

### **DMG-35** - 3000Mbps WLAN + Bluetooth 5.0 Adapter

The DMG-35 is a 2in1 WLAN & Bluetooth 5.0 adapter. It enables you to connect your PC to the WiFi network at home or in the office. The WLAN (802.11 a/b/g/n/ac/ax (WiFi 6)) PCie adapter is equipped with a modern Intel® AX200 chipset and two 6dBi strong antennas and offers with speeds of up to 3000Mbps in the 2.4GHz or 5GHz network the ideal basis for a high Speed data transfer.

In addition to the WLAN function, the DMG-35 also offers a Bluetooth 5.0 interface and enables you to connect your computer to a smartphone, tablet or other Bluetooth device.

Since WLAN and Bluetooth connection are possible at the same time, you can use the DMG-35 e.g. play files from your WiFi network directly on your Bluetooth speaker or headphones.