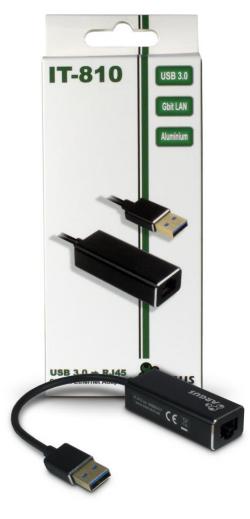

## ARGUS IT-810 – your fast USB 3.0 $\rightarrow$ LAN adapter

The **ARGUS IT-810 LAN adapter** creates a connection between your network and a free USB 3.0 interface of your notebook/computer.

The housing is made of aluminum and sets with ist black finish and polished edges also visual accents.

- ✓ Gigabit LAN
- ✓ Aluminum housing
- ✓ Supports Wake-On-LAN (WOL)

| pecifications               |                                                                                                                                               |
|-----------------------------|-----------------------------------------------------------------------------------------------------------------------------------------------|
| Connectors                  | 1x USB 3.0 plug – Type A<br>1x RJ45 LAN socket 10/100/1000Mbit                                                                                |
| Chipset                     | Realtek RTL8153                                                                                                                               |
| Data transfer rates         | Ethernet up to 10Mbit (Half/Full Duplex<br>Fast Ethernet up to 100Mbit (Half/Full Duplex<br>Gigabit Ethernet up to 1000Mbit (Half/Full Duplex |
| Ethernet standard           | IEEE 802.3i, IEEE 802.3u, IEEE 802.3at                                                                                                        |
| Power supply                | over USB Type A                                                                                                                               |
| Supported operating systems | Windows 7, 8, 8.1, 10, 1<br>Mac 10.6 or higher, Linux                                                                                         |
| Dimensions (H/W/D)          | 17x25x240mn                                                                                                                                   |
| Package dimensions (H/W/D)  | 25X65x155mn                                                                                                                                   |
| Weight (net)                | 300                                                                                                                                           |
| Weight (net)                | 50                                                                                                                                            |
| Packing units (VE/VPE)      | 1/60                                                                                                                                          |
| Guarantee and Warranty      | 12 Months Warrant                                                                                                                             |
| Article number<br>EAN-Code  | 8888543<br>426045564307                                                                                                                       |
| Scope of Delivery           | Manua                                                                                                                                         |
| Features                    | Housing made of aluminum<br>Supports WOL (Wake-On-LAN<br>Backward compatible to USB 1.0, 1.1 and 2.0                                          |