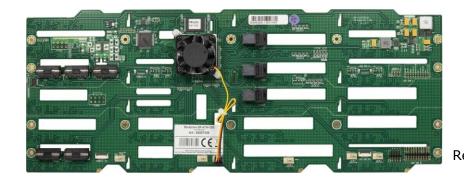

The backplane is connected to the controller (not included) via a SFF-8643 connection and also offers two additional SFF-8643 inputs. The power supply runs through five Molex power connections.

## **Specifications**

| Transmission speed        | max. 12G           |
|---------------------------|--------------------|
| Connection interface      | 1x SFF-8643 output |
|                           | 2x SFF-8643 input  |
| Power supply              | 5x Molex power     |
| Expander chipset          | LSI® SAS3X36R      |
| Dimensions (H/W/D)        | 164/423/25mm       |
| Package dimension (H/W/D) | 185/470/45mm       |
| Weight (net)              | 430g               |
| Weight (gross)            | 630g               |
| Warranty                  | 24 months          |
| Article number            | 88887358           |
| EAN-Code                  | 4260455647359      |
| Scope of delivery         | -                  |