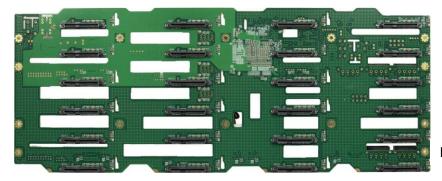

## Backplane BP-4724-12G

The **BP-4724-12G** is an optional 24-way backplane with expander chipset for the 19" storage cases 4U-4724 and 4U-4736 with a transmission speed of up to 12G. The backplane replaces the pre-installed 6G backplane.

The backplane is connected to the controller (not included) via a SFF-8643 connection and also offers two additional SFF-8643 inputs. The power supply runs through five Molex power connections.