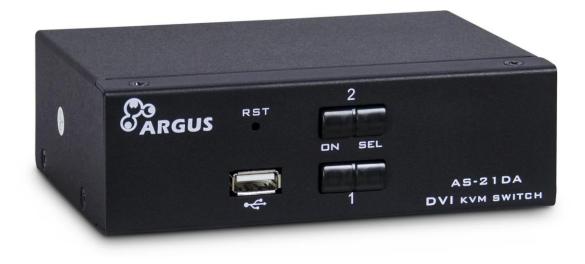

## **KVM AS-21DA DVI**

The **KVM-AS-21DA DVI** is a 2-Port KVM-Switch with reasonable price and automatic audio switch for Desktops

The KVM is connected to your system via USB (Keyboard / Mouse), 2x 3.5mm Audio Jack (Audio Mic/Line) DVI-D by 2 included cables.

The additional USB port in the front allows to connect external data drives, such as USB sticks.

## **KVM AS-21DA DVI**

| Inter-Tech Elektro | nik Handels GmbH |
|--------------------|------------------|

| Outputs                                                       |                                                                                               |
|---------------------------------------------------------------|-----------------------------------------------------------------------------------------------|
| Connectors input                                              | 2x D'<br>(VGA, USB Keyboard/Mouse (only d<br>4x 3.5mm 3 Pol. Audio<br>(2x Line In, 2<br>1x Po |
| Connectors output                                             | 2x<br>(Keyboard/f<br>2x 3.5mm 3 Pol. Audio<br>(1x Line In, 1<br>1x D<br>(only 0)              |
| Controls                                                      | 2x selec                                                                                      |
| LED                                                           | 2x selection, 2x or                                                                           |
| Supported operating system<br>Switch Modi<br>Switch Scan-Time | No Restrict<br>Hotkey or Con                                                                  |
| DDC                                                           |                                                                                               |
| Display Resolution                                            | 1920x1200 DVI Single                                                                          |
| Power                                                         | Via connected PC or External                                                                  |
| Input                                                         | 9V/                                                                                           |
| Material                                                      | Rust-resistant S                                                                              |
| Operating Temperature                                         | 5°C~4                                                                                         |
| Storage Temperature                                           | -2°C~6                                                                                        |
| Humidity                                                      | 0-8                                                                                           |
| MBTF                                                          | Average 120000                                                                                |
| Netto-Dimensions (H/W/D)                                      | 42x132x97                                                                                     |
| Package-Dimensions (H/W/D)                                    | 93x225x183                                                                                    |
| Weight netto<br>Weight gross                                  | 0.53                                                                                          |
| Packing Units                                                 | Shipping Unit: 1 p                                                                            |
| Guarantee and Warranty                                        | 24 Month Warr                                                                                 |
| Article Number<br>EAN-Code                                    | 88887<br>4260133128                                                                           |
| Scope of Delivery                                             | 2x Cables DVI-D/USB/Audio to DVI-D/USB/Audio (180<br>User manual or                           |
| Features                                                      | (german / ei<br>2x Hotl                                                                       |
| - Catareo                                                     | USB-Port in the front for external data dr                                                    |