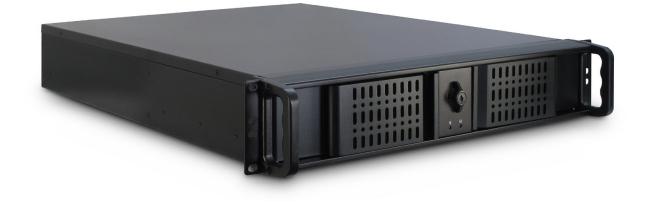

## 19" IPC 2098-SL 2U -Classic 19" Rack with a lot of space for different drives

You can remove the HDD cages with a few steps for easy mounting of internal devices.

On top you can mount an ATX PSU with 80mm fan to get a costefficient and professional solution.

Alternatively you can mount a 2U PSU.

The lockable doors in front of the slots prevent unauthorized access.

Integrated air filters ensure clean air and a flawless cooling.