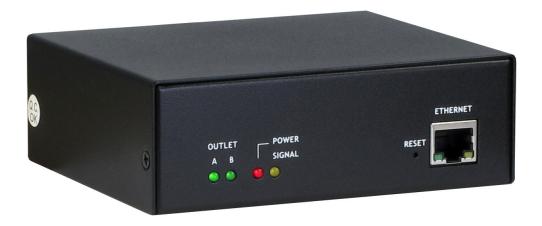

## **PDU ST-1021**

The **PDU ST-1021** is a switchable power board, which can be operated through web interface and SNMP.

The two outputs can be individually switched on and off through web interface.

Because of its small dimensions it is an ideal desktop device and suitable for home and small offices.

## **Specifications**

Power in (C14): 1 Power out (C13): 2 Connectors Frontal Connectors RJ45 Lan: 1 Loudspeaker 1x Alarm LED / LED Display Power Lan Materials 1.2mm Steel Dimensions (H/W/D) 40/120/100mm Package Dimension (H/W/D) 65/220/175mm Weight (net) 470g Weight (gross) 820g Packing Unit Shipping Unit: 1 piece Guarantee and Warranty 24 Months Warranty Artikelnummer 88887075 EAN-Code 4260133125339 Scope of Delivery Connection Cable C13/C14 (2m) "PDU Utility", German and English User Manual on CD **Features** Web Interface HTTP, SNMP, DHCP, UDP Adjustable Alarm Function