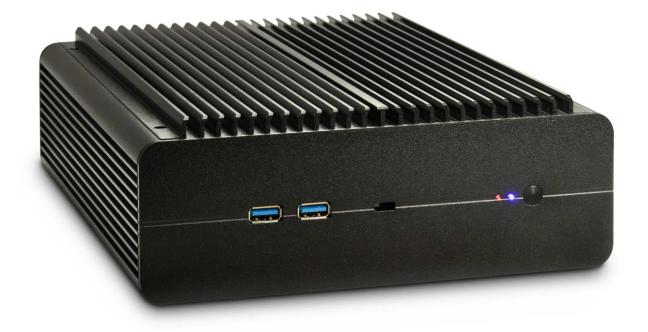

## IP-60

The IP-60 is a case for Mini-ITX mainboards with external power supply and I/O shields in normal height.

Thanks to the closed design and the integrated cooling fins, it is the ideal candidate for a system with passive cooling. In conjunction with the optional IP-3 cooler, CPUs with a TDP of up to 70W can be installed and operated entirely without active fan elements. Alternatively, other CPU coolers up to 43mm in height can also be installed.

The case can be attached to almost any supporting surface (e.g. on the wall) using the standard mounting brackets, optionally using the additionally available VESA mount behind the monitor or as a standing device with four feet. Data can also be conveniently uploaded via the two integrated USB 3.0 front connections.

- Compact Mini-ITX housing made of aluminum
- ✓ Integrated cooling fins for heat dissipation
- ✓ Wall mounting via standard rails
- ✓ Two USB 3.0 front ports

F

| <b>Specifications</b>      |                                                                                       |
|----------------------------|---------------------------------------------------------------------------------------|
| Motherboard                | Mini ITX<br>Maximum board dimensions WxD: 170mm x 170mm , 6.7" x 6.7"                 |
| Max. drive bays            | 5,25" external: 0<br>3,5" external: 0<br>3,5" internal: 0<br>2,5" internal: 2         |
| Front connectors           | USB 3.0: 2                                                                            |
| Cooling system             | -                                                                                     |
| Control elements           | Power button                                                                          |
| LED                        | Power                                                                                 |
|                            | HDD activity                                                                          |
| Power supply               | Mini-ITX PSU                                                                          |
| Material                   | Aluminum                                                                              |
| Max. CPU cooler height     | 43mm                                                                                  |
| Packing units (VE/VPE/PAL) | 1/6/120                                                                               |
| Warranty                   | 24 Months                                                                             |
| Article number<br>EAN-Code | 88887372<br>4260455647618                                                             |
| Scope of delivery          | Screw Set                                                                             |
| Scope of derivery          | Wall mount                                                                            |
|                            | Four feet                                                                             |
|                            | Manual                                                                                |
|                            | (englisch)                                                                            |
|                            | Mounting bracket for IP-3                                                             |
|                            | Mini-ITX-PSU 120W                                                                     |
| Features                   | Possibility on the back for 1x serial port                                            |
|                            | Possibility on the back for 1x WLAN                                                   |
|                            | Possibility for optional USB 3.2 Type C socket<br>VESA mount optional (Art. 88885468) |