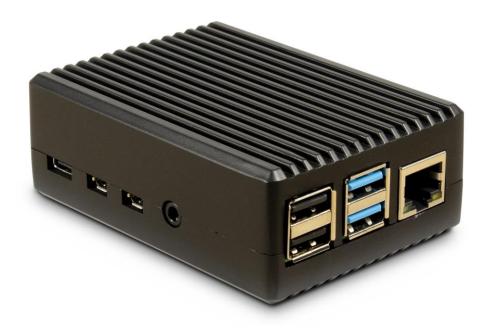

### **ODS-716**

The ODS-716 is a case for the Raspberry Pi 4 (model B)\*. The case is made entirely of aluminum and, together with the two integrated heat conductors for the CPU and RAM, offers ideal thermal conductivity.

The base and cover of the case are screwed together, which contributes to the stability of the entire structure.

- ✓ Case made of aluminum
- √ Two heat conductors for CPU and RAM
- ✓ Screwable case

\* Product picture shows case with installed Raspberry Pi 4. Not included in delivery