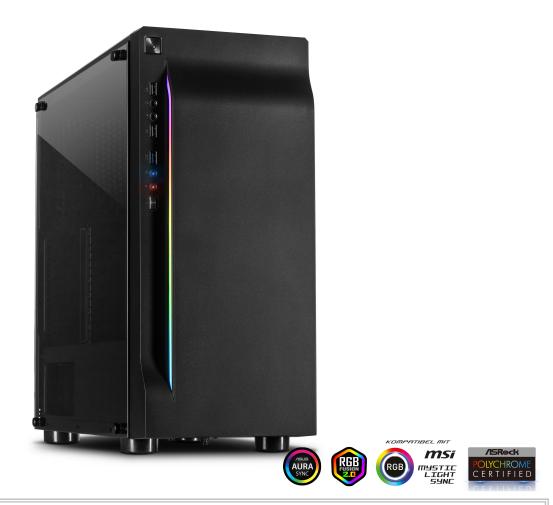

## A-3411 Creek – RGB gaming case with tempered glass

For all ambitious gamers, the A-3411 Creek offers the ideal basis for a high-end gaming system. Thanks to the integrated RGB LED strip in the front, which can be controlled either via thereset button in the front or via the 5V RGB board, it skilfully stages itself. The standard tempered glass side panel offers insights into the installed hardware and also upgrades the entire system. Up to four additional RGB devices with 5V 3pin RGB headers and four 3pin fans can be connected to the integrated RGB/fan board and thus offer a variety of configuration and design options.

- ✓ Integrated RGB LED strip in the front panel
- ✓ Tempered glass side window
- ✓ RGB/fan board for four RGB devices and four 3pin fans
- ✓ 3pin RGB header connection for 5V RGB mainboard control

Inter-Tech Elektronik Handels GmbH