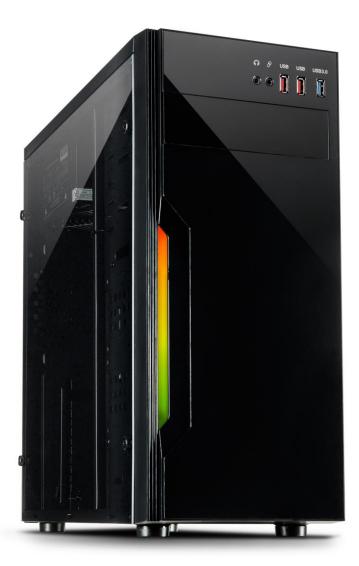

## B-42 RGB – the propitious RGB gaming case

The B-42 RGB convinces, in addition to its piano lacquer front, by the integrated RGB LED strip in the front, which can be controlled by the reset button in its colors and effects. The window side panel made of acrylic provides insights into the inner workings of the case and skilfully stages the built-in hardware.

The front connectors are located in the upper part of the front and ensure comfortable use of the standard connections. Space for up to three fans, thumbscrews to open the side panels and installation options for 2.5" HDD/SSDs complete the package.