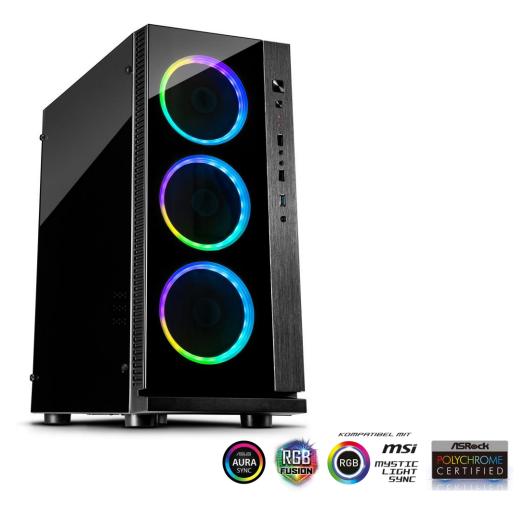

## W-III RGB – pure extravagance

The W-III is a real eye catcher due to the three RGB-fans and the brushed aluminum application. The front is made of Tempered Glass and the translucent acrylic side panel gives a nice view on the built-in system. Various effects of the RGB-fans can be switched with the button in the front, by using the remote control or via the 5V RGB header connection (addressable RGB LEDs). Further the interior offers space and connection options for additional Argus RS-04 RGB-fans, a 120mm or 240mm Liquid cooler and several drives.

The case is equipped with removable dust filters in the cap and in the bottom of the case. USB 2.0, USB 3.0, HD-Audio front connectors and the fan controller are placed in the aluminum application.

- ✓ Front panel made of tempered glass
- ✓ Three 120mm RGB fans with remote control
- ✓ Dust filters in cap and bottom
- $\checkmark$  3pin RGB header connector for 5V RGB motherboard control