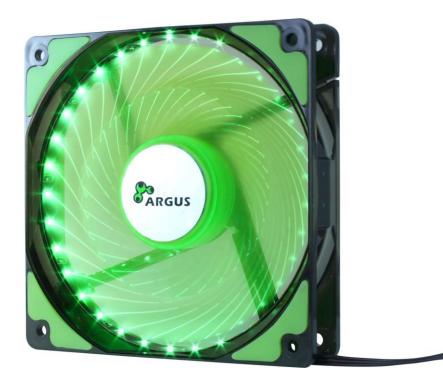

### **Argus L-12025 GR** – stylish designed fan with spiral effect

The smooth running 120mm Argus LED-fan offers a stylish spiral effect due to its 33 ultra-bright LEDs and lusciously illuminates the interior of your case.

- √ 33 ultra-bright LEDs with spiral effect
- √ Vibration-free operating thanks to rubberized dampener
- ✓ Fluid-bearing
- ✓ Connection due to 3pin or 4pin Molex