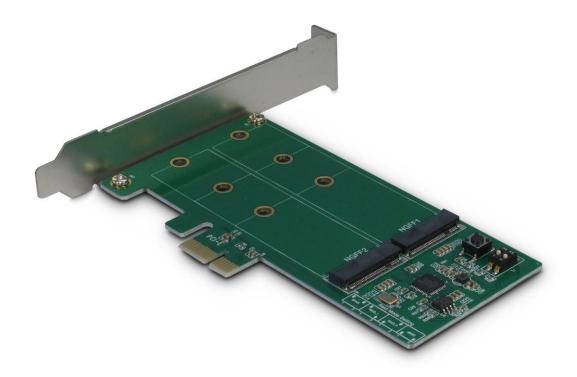

## Argus KCSSD4 - PCIe Adapter for two M.2 SATA drives/Raid

The KCSSD4 PCIe adapter enables connecting two M.2 SSD (42/ 60/ 80mm) additionally. The connection between adapter and computer is made by PCIe X1 and offers the option to operate both M.2 SSDs in RAID 0,1 and JBOD mode. Switches for mode settings are based on the board. Driver for Windows 7 and higher are included (Plug & Play).

Just fix the M.2 SSD on the adapter and mount it in a free slot. The scope of delivery includes mounting screws as well as a small screwdriver.

- ✓ RAID 0, 1 und JBOD Mode
- ✓ Included Low-Profile slot bracket
- ✓ SATA III Standard
- √ Fast data transfer