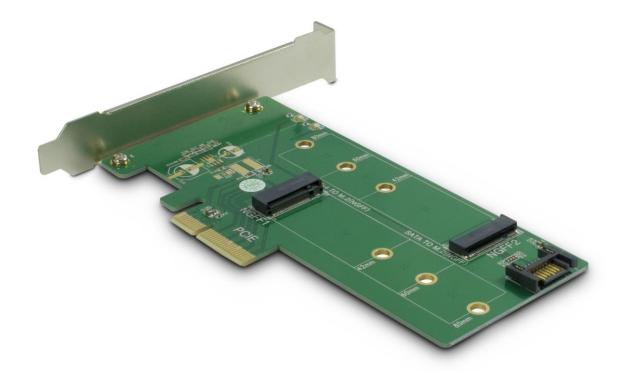

## Argus KT015 – PCIe Adapter for a M.2 PCIe and M.2 SATA drive

The KT015 Adapter enables connecting a M.2 PCIe SSD and a M.2 SATA SSD (42/ 60/ 80mm) additionally. One M.2 SSD is connected by PCIe X4 interface, which enables a super-fast data transfer of 32 Gbit/s. The other M.2 SSD is connected by SATA data cable and enables a transfer rate of up to 6 Gbit/s.

Just fix the SSDs on the adapter and mount it in a free slot. The scope of delivery includes mounting screws as well as a small screwdriver.

- Transfer rate up to 32 Gbit/s
- ✓ Included Low-Profile slot bracket
- ✓ Supports NVM Express (NVMe)
- ✓ SATA III Standard