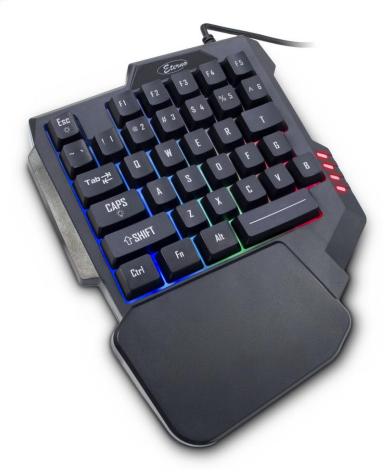

## KB-3035 - RGB gaming keypad

Get advantages in-game with the KB-3035 RGB gaming keypad. Reduced to the 35 most important keys, unwanted key commands are a thing of the past. The ergonomic design as well as the integrated palm rest prevent painful inflammation and guarantee a longer gaming experience.

The integrated RGB backlighting of the buttons can be switched to three modes at the touch of a button (ON, OFF, PULSING) and does not have a disruptive effect, so that nothing stands in the way of nightly gaming sessions. The FN key can also be used in combination with the F keys to execute five multimedia commands.

- √RGB gaming keypad with 35 keys
- √ Three lighting modes selectable (ON, OFF, PULSING)
- ✓ Ergonomic design with palm rest
- ✓ FN key for multimedia commands

Ergonomic design

Palm rest